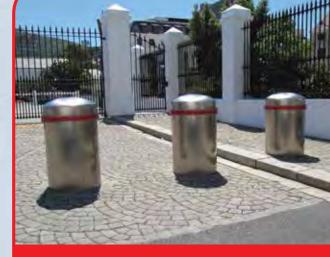

# **REMOVABLE & STATIC BOLLARDS**

### INTRODUCTION

Boomgate Systems has developed a range of Bollards and Balustrades over the years, covering High Security Anti-ram Bollards, Lockable Removable Security Bollards, Hooped Bollards and High Security Automated Bollards.

### **APPLICATIONS**

- Motor show rooms
- Hotels
- Mirports
- Paraplegic Parking
- VIP Parking
- Conference Venues
- Exhibitions
- Stadiums
- City centers
- ⊱ Can be used to close off roads, loading zones
- To protect parked vehicles & reserve parking
- Manti-terror
- ⊱ Anti-Ram Posts

### **AVAILABLE OPTIONS**

- Mild steel powder coated
- Mild steel galvanized
- ⊱ Brushed s/s 304
- F Round or square
- Flange mount
- To customize to suit customers' requirements

Due to constant upgrading and improvements, product specifications are subject to change without notice.