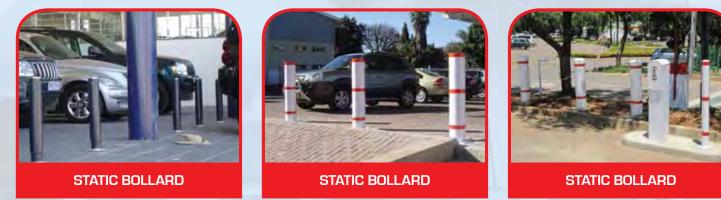

# **REMOVABLE & STATIC BOLLARDS**

### INTRODUCTION

Boomgate Systems has developed a range of Bollards and Balustrades over the years, covering High Security Anti-ram Bollards, Lockable Removable Security Bollards, Hooped Bollards and High Security Automated Bollards.

### **APPLICATIONS**

- Motor show rooms
- Hotels
- Mirports
- Paraplegic Parking
- VIP Parking
- Conference Venues
- Exhibitions
- Stadiums
- City centers
- ⊱ Can be used to close off roads, loading zones
- To protect parked vehicles & reserve parking
- Manti-terror
- ⊱ Anti-Ram Posts

### **AVAILABLE OPTIONS**

- Mild steel powder coated
- Mild steel galvanized
- ⊱ Brushed s/s 304
- F Round or square
- Flange mount
- To customize to suit customers' requirements

Due to constant upgrading and improvements, product specifications are subject to change without notice.