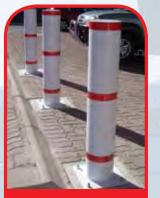

# **REMOVABLE & STATIC BOLLARDS**

### INTRODUCTION

Boomgate Systems has developed a range of Bollards and Balustrades over the years, covering High Security Anti-ram Bollards, Lockable Removable Security Bollards, Hooped Bollards and High Security Automated Bollards.

### **APPLICATIONS**

- Motor show rooms
- Hotels
- Mirports
- Paraplegic Parking
- VIP Parking
- Conference Venues
- Exhibitions
- Stadiums
- City centers
- ⊱ Can be used to close off roads, loading zones
- To protect parked vehicles & reserve parking
- Manti-terror
- ⊱ Anti-Ram Posts